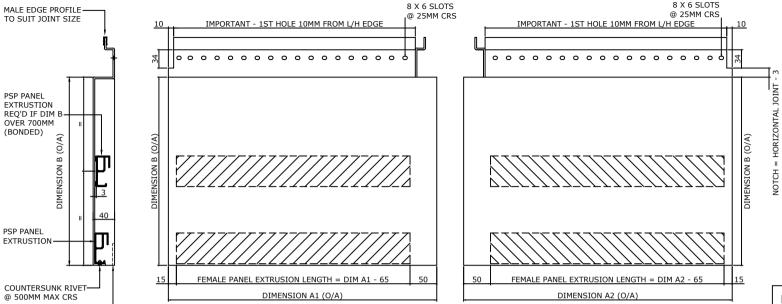

## GUIDE TO INTERMEDIATE EXTRUSION REQUIREMENT PANEL LENGTH UP TO PANEL LENGTH 701MM-3920MM PANEL HEIGHT NOT REQUIRED NOT REQUIRED UP TO 700MM PANEL HEIGHT NOT REQUIRED REQUIRED 701MM-1400MM NOTES BASED ON 20MM JOINTS, MAXIMUM MATRIX SF PANEL SIZES ARE 3920MM (A) x 1400MM (B). THIS IS DUE TO MAXIMUM FLAT SHEET SIZE OF 4000MM x 1500MM. PANEL SIZES GIVEN ARE FACE SIZES NOT MODULE SIZES. FEMALE PANEL EXTRUSION LENGTH = DIM A1 - 65

DIMENSION A1 (A/0)

PLAN SECTION THROUGH PANEL

OPTIONAL 4MM NOTCH-

**SECTION** 

| PANEL<br>REF: | PANEL<br>FACE<br>LENGTH<br>(A1): | PANEL<br>FACE<br>LENGTH<br>(A2): | PANEL<br>FACE<br>HEIGHT<br>(B): | INTERMEDIA<br>TE<br>EXTRUSION<br>REQ'D (A1): | INTERMEDIA<br>TE<br>EXTRUSION<br>REQ'D (A2): | ANGLE<br>(X): | NO.<br>REQ'D<br>: |  |
|---------------|----------------------------------|----------------------------------|---------------------------------|----------------------------------------------|----------------------------------------------|---------------|-------------------|--|
|               |                                  |                                  |                                 |                                              |                                              |               |                   |  |
|               |                                  |                                  |                                 |                                              |                                              |               |                   |  |
|               |                                  |                                  |                                 |                                              |                                              |               |                   |  |
|               |                                  |                                  |                                 |                                              |                                              |               |                   |  |
|               |                                  |                                  |                                 |                                              |                                              |               |                   |  |
|               |                                  |                                  |                                 |                                              |                                              |               |                   |  |
|               |                                  |                                  |                                 |                                              |                                              |               |                   |  |
|               |                                  |                                  |                                 |                                              |                                              |               |                   |  |
|               |                                  |                                  |                                 |                                              |                                              |               |                   |  |