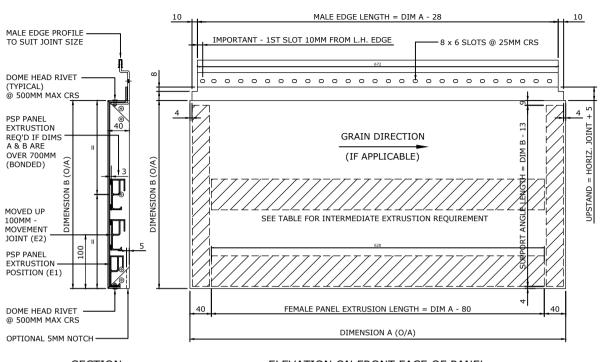

## SECTION

**NOTES** 

## ELEVATION ON FRONT FACE OF PANEL

32 X 3.2 X 3.2 EXTRUDED ALUMINIUM ANGLE TO SPLICE CORNERS AND PROVIDE SIDE SUPPORT (RIVETED @ MITRES AND @ MIDPOINT IF OVER 500MM HIGH)

32 FEMALE PANEL EXTRUSION LENGTH = DIM A - 80

32 DIMENSION A (O/A)